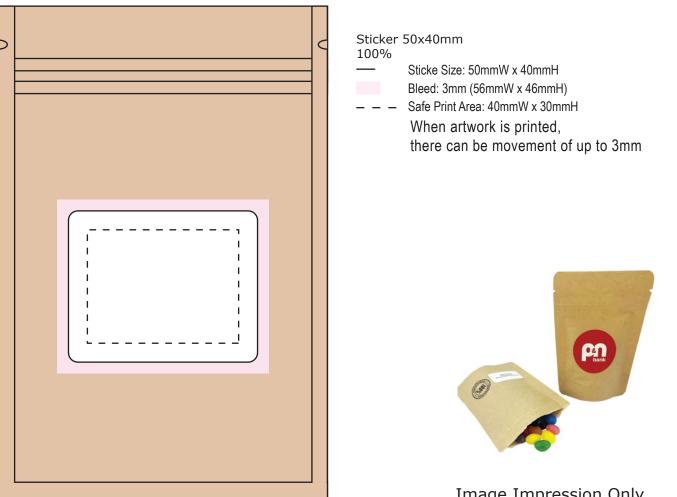

## ART APPROVAL

All colours used in this document are indicative only and they may vary across a variety of printing techniques and confectionery

Image Impression Only NOT to Scale

| Product Code                                                                                                  | : CC098A - Compostable Ziplock Bag JB                                                                                      |  |
|---------------------------------------------------------------------------------------------------------------|----------------------------------------------------------------------------------------------------------------------------|--|
| Description<br>Order#<br>Company Name<br>Contact<br>Sticker Size<br>Print Colour<br>Quantity<br>Delivery Date | <ul> <li>Compostable Ziplock bag filled with 50g Mini Jelly Beans</li> <li>50mmW x 40mmH</li> <li>Digital Print</li> </ul> |  |